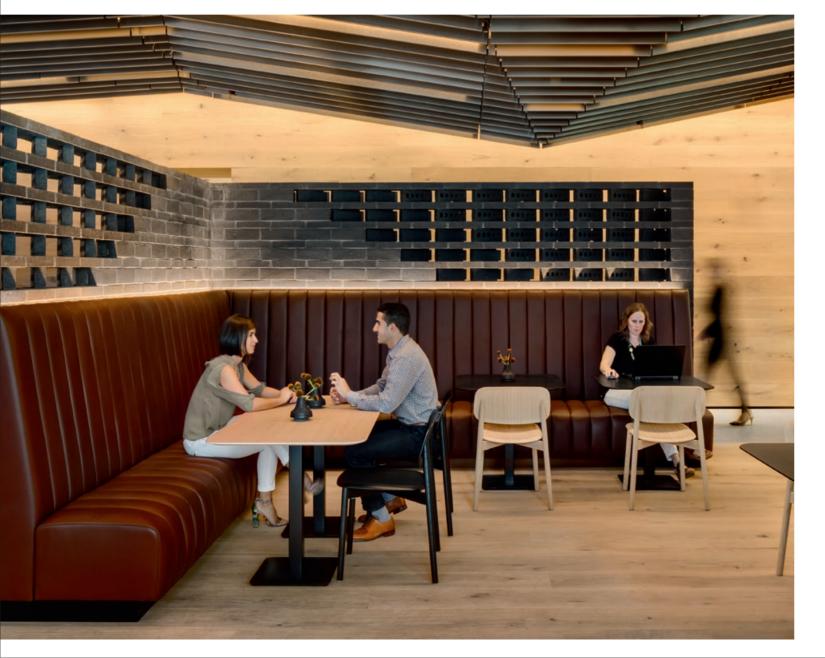

## 360° INDOOR OPTIMIZATION

mafi natural wood floors optimize spaces: commercial, residential and hospitality/healthcare.

The positive effects of natural wood floors on our well-being are manifold. Whether at work, in our spare time and in our own four walls, people can benefit from the natural material wood. There is a direct correlation between intelligent room design and a greater sense of well-being, consumer behavior, and employee performance. Using the WELL building standards as a guide, you will see how applicable using wood really is.

## MAFI NATURAL WOOD SURFACES IN OFFICE SPACES

- · increased ability to concentrate
- creates a positve workplace environment
- · sense of well-being leads to increased motivation
- · increased efficiency