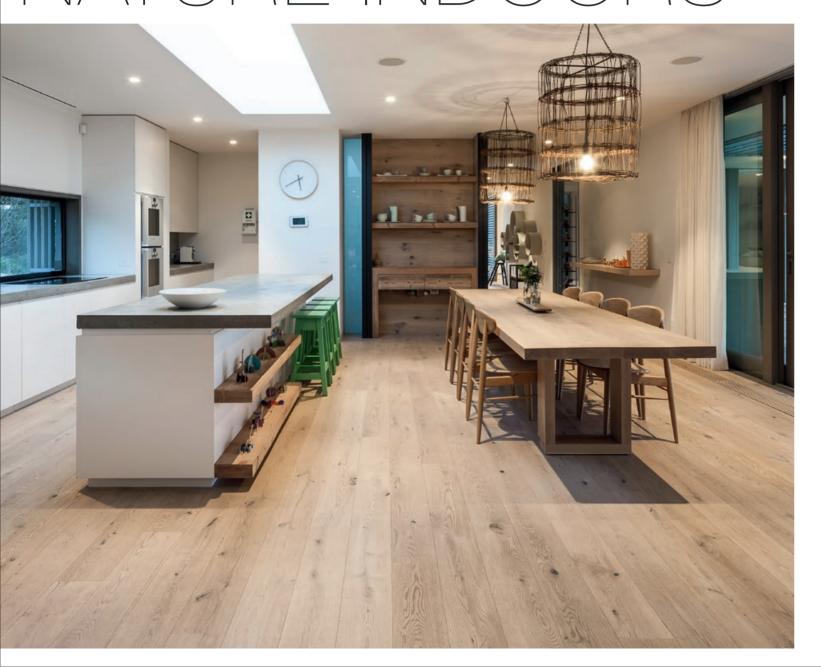

## WOOD FLOORS CREATE NATURE INDOORS

## Real hardwood floors are one of the most effective and easiest ways to make a room more healthy.

New construction projects certainly offer the greatest scope to fully appreciate the benefits of biophilic design. Although, not every space and not every project has the opportunity to apply biophilic design principles, and sometimes, renovations and upgrades allow for limited adaptations. However, there are simple and effective solutions:

One of the most comprehensive measures one can take is to install a natural wood floor without paint or other surface coatings. With wood, nature is brought into the room and can be experienced by the senses. Through our sight, the wood grain and texture offers countless references to nature. The smell of a natural wood surface creates a familiar atmosphere and makes a space a place for retreat.