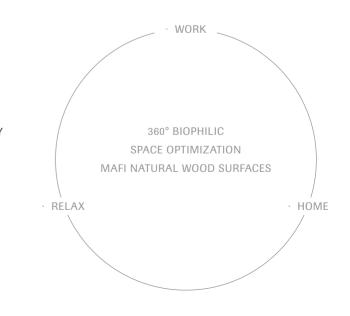

## 360° INDOOR OPTIMIZATION

mafi natural wood floors optimize spaces: commercial, residential and hospitality/healthcare.

The positive effects of natural wood floors on our well-being are manifold. Whether at work, in our spare time and in our own four walls, people can benefit from the natural material wood. There is a direct correlation between intelligent room design and a greater sense of well-being, consumer behavior, and employee performance. Using the WELL building standards as a guide, you will see how applicable using wood really is.