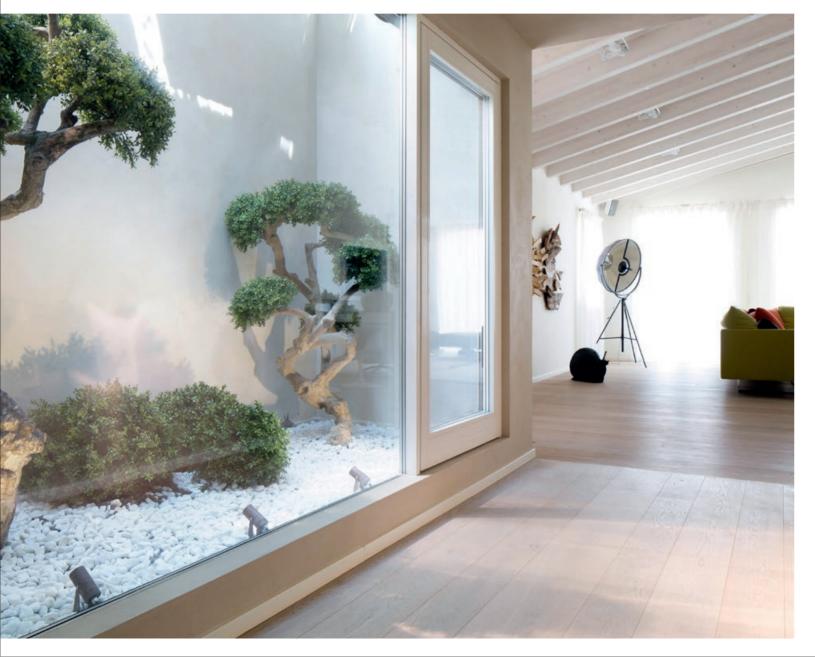

Nature indoors: mafi natural wood floors allow direct contact between people and wood - feel the difference!

One of the most comprehensive measures one can take is to install a natural wood floor without paint or other surface coatings. With wood, nature is brought into the room and can be experienced by the senses. Through our sight, the wood grain and texture offers countless references to nature. The smell of a natural wood surface creates a familiar atmosphere and makes a space a place for retreat.