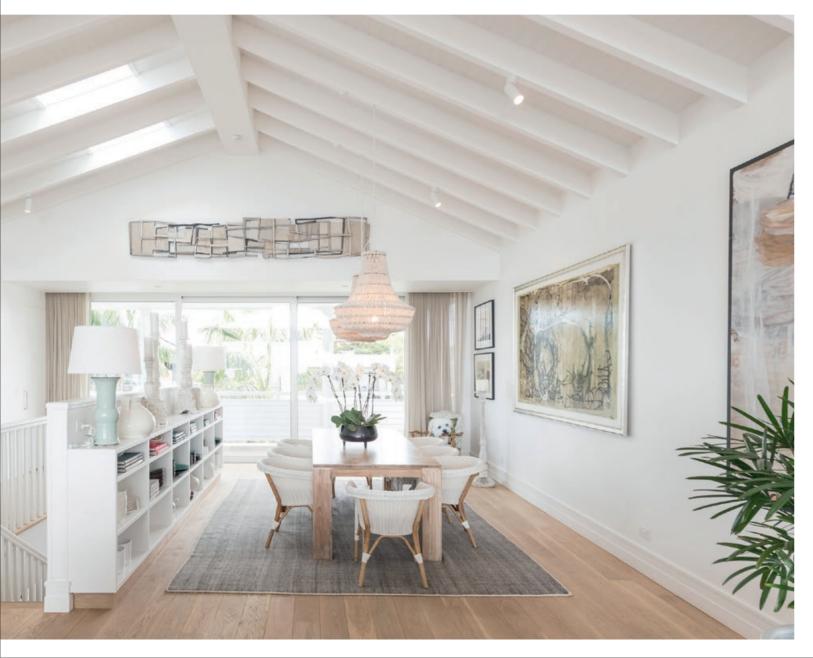

Nature indoors: mafi natural wood floors allow direct contact between people and wood - feel the difference!

## WOOD FLOORS CREATE NATURE INDOORS